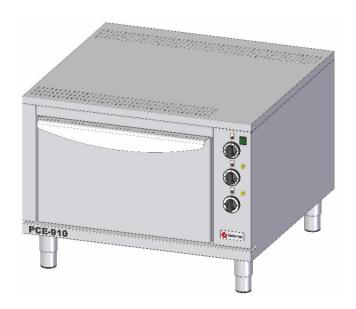

#### Features of PCE-910:

- one separate static / hot air baking oven Each oven is equipped with:
- three inserts
- power supply: electricity
- top and low heating element
- setting of temperature in oven 50°C 320°C
- separate controlling of fan, sound signalling

#### **Construction:**

- self-supporting massive and solid construction
- rounded edges without dangerous corners and protrusions
- stainless steel exterior and interior of the oven
- adjustable feet
- simple operation

# Type: PCE-910 SC Country of origin: **SK**