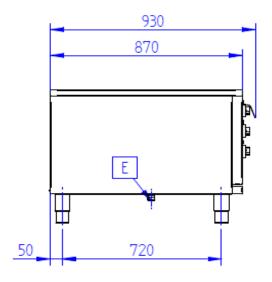

# **Technical descriptions**

| Line                                                 | 900                  |
|------------------------------------------------------|----------------------|
| Туре                                                 | PCE-910 SC           |
| Description                                          | electric single oven |
| External dimensions (mm)                             | 900x868(925)x688mm   |
| Internal dimensions (mm)                             | 600x740x360 mm       |
| Type of oven                                         | hot air              |
| Heating                                              |                      |
| Input of oven (kW)                                   | 4,1 kW               |
| Total input (kW)                                     | 4,1 kW               |
| Nominal voltage                                      | 3 N - 400V, 50Hz     |
| Nominal current (A)                                  | 9 A                  |
| Thermostat range (°C)                                | 50-300°C             |
| Possible cooking temperature (°C)                    | 50-320°C             |
| Protection                                           |                      |
| Index of protection                                  | IP 41                |
| Construction, savings, safety                        |                      |
| Inserts in oven (pc)                                 | 3 pc                 |
| Sound signalling                                     | yes                  |
| Internal material of oven                            | stainless steel      |
| Rounded edges without danger corners and protrusions | yes                  |
| Upper and lower heating element (lifting)            | yes                  |
| Fan separately controlled (pc)                       | 1pc                  |
| Adjustable feet                                      | yes                  |
| Weight (kg)                                          | 70 kg                |
| Options for extra fees according of valid Price list |                      |
| Enamelled trays                                      | yes (extra fee)      |
| Stainless steel rack                                 | yes (extra fee)      |

## **Technical dimensions**