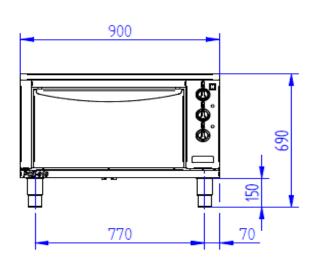

# **Technical descriptions**

| Line                                                 | 900                  |
|------------------------------------------------------|----------------------|
| Туре                                                 | PCE-910 SC           |
| Description                                          | electric single oven |
| External dimensions (mm)                             | 900x868(925)x688mm   |
| Internal dimensions (mm)                             | 600x740x360 mm       |
| Type of oven                                         | hot air              |
| Heating                                              |                      |
| Input of oven (kW)                                   | 4,1 kW               |
| Total input (kW)                                     | 4,1 kW               |
| Nominal voltage                                      | 3 N - 400V, 50Hz     |
| Nominal current (A)                                  | 9 A                  |
| Thermostat range (°C)                                | 50-300°C             |
| Possible cooking temperature (°C)                    | 50-320°C             |
| Protection                                           |                      |
| Index of protection                                  | IP 41                |
| Construction, savings, safety                        |                      |
| Inserts in oven (pc)                                 | 3 pc                 |
| Sound signalling                                     | yes                  |
| Internal material of oven                            | stainless steel      |
| Rounded edges without danger corners and protrusions | yes                  |
| Upper and lower heating element (lifting)            | yes                  |
| Fan separately controlled (pc)                       | 1pc                  |
| Adjustable feet                                      | yes                  |
| Weight (kg)                                          | 70 kg                |
| Options for extra fees according of valid Price list |                      |
| Enamelled trays                                      | yes (extra fee)      |
| Stainless steel rack                                 | yes (extra fee)      |

## **Technical dimensions**