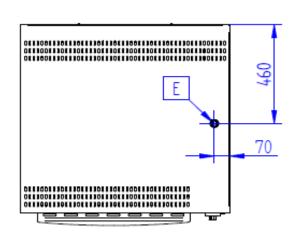

| yes                  |
| Internal material of oven                            | stainless steel      |
| Rounded edges without danger corners and protrusions | yes                  |
| Upper and lower heating element (lifting)            | yes                  |
| Fan separately controlled (pc)                       | 1pc                  |
| Adjustable feet                                      | yes                  |
| Weight (kg)                                          | 70 kg                |
| Options for extra fees according of valid Price list |                      |
| Enamelled trays                                      | yes (extra fee)      |
| Stainless steel rack                                 | yes (extra fee)      |



## **Technical dimensions**