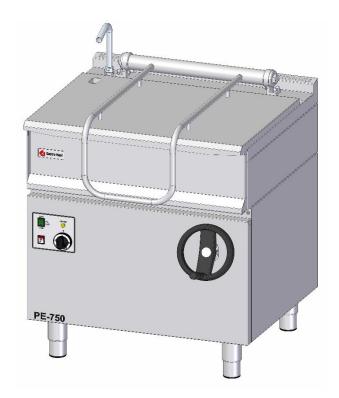

Product: Tilting bratt pan - electric

Producer: Gastro-Haal, s.r.o.

Type: **PE-750 C** 

Country of origin: SK

#### **Purpose**

Electric tilting bratt pan is used for heat treatment of food by frying in oil or stewing in water (in juice). It is intended for large-scale kitchens as a school canteen, restaurants, hospitals, all types of canteens, including of military, etc. The most frequently prepared dishes in frying pan are rice, pancakes, ragout, sauté, schnitzels, etc.

**Cast-iron** bottom of cooking tank is more suitable for dishes with a juicier base. The dishes are heated by burners located under the tank. They can be simply covered with lid and tipped out using a rotating wheel.

- cast-iron tank
- rotating wheel for tilting
- square tank
- volume 50 litres
- button for filling of water, tap for cold water
- control panel, thermostat range 50°C 250°C
- power supply: electricity
- fast heating of cooking tank
- 6 tubes chrome-plated burner for even heat distribution and energy saving
- quiet, safe, and noiseless operation
- low operating costs
- self-supporting massive and solid construction
- tank placed in the shaped top plate "U"gutter for waste collection
- rounded edges without danger corners and protrusions
- double insulation on cables and wires (silicone protection)
- manual opening lid
- adjustable feet
- simple operation