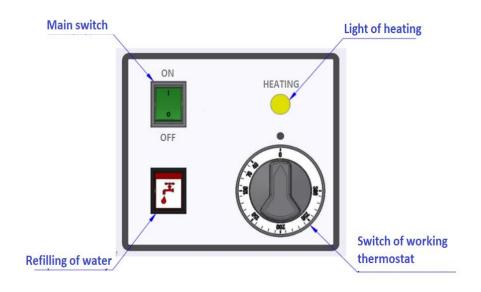

of water, tap for cold water
- control panel, thermostat range 50°C 250°C
- power supply: electricity
- fast heating of cooking tank
- 6 tubes chrome-plated burner for even heat distribution and energy saving
- quiet, safe, and noiseless operation
- low operating costs
- self-supporting massive and solid construction
- tank placed in the shaped top plate "U"gutter for waste collection
- rounded edges without danger corners and protrusions
- double insulation on cables and wires (silicone protection)
- manual opening lid
- adjustable feet
- simple operation





# **Standard accessories** included in the price.

- hatch
- cold water battery for steaming
- -turning wheel
- -adjustable feet

#### Available accessories for sales price:

- square steamer for dumplings



#### **Front panel**



#### **Cast-iron tank**





## **Technical descriptions**

| Line                                                         | 700                        |
|--------------------------------------------------------------|----------------------------|
| Туре                                                         | PE-750 C                   |
| Description                                                  | electric tilting bratt pan |
| Front panel                                                  | classic analogy            |
| Bottom of cooking tank                                       | cast iron                  |
| External dimensions (mm)                                     | 800x700x900                |
| Dimensions of cooking tank (mm)                              | 700x435x158