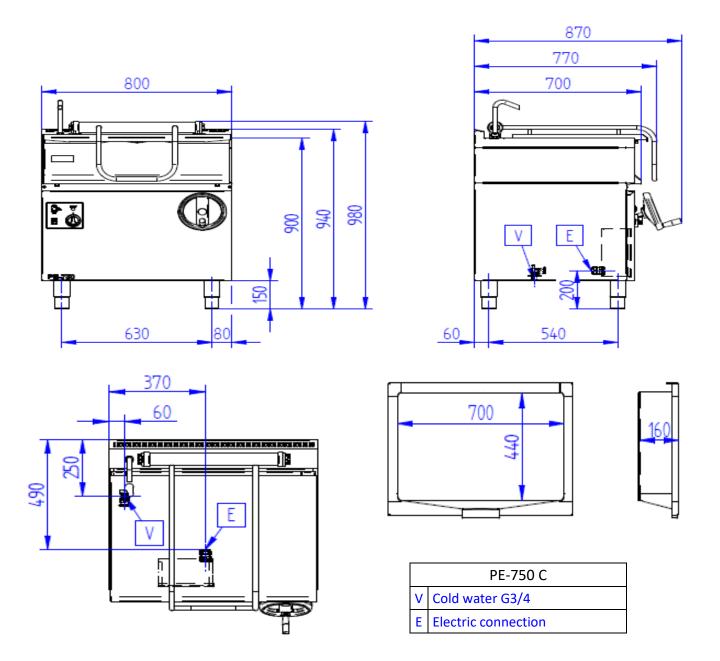

### **Technical dimensions**

## **Technical descriptions**

| Line                                                         | 700                        |
|--------------------------------------------------------------|----------------------------|
| Туре                                                         | PE-750 C                   |
| Description                                                  | electric tilting bratt pan |
| Front panel                                                  | classic analogy            |
| Bottom of cooking tank                                       | cast iron                  |
| External dimensions (mm)                                     | 800x700x900                |
| Dimensions of cooking tank (mm)                              | 700x435x158                |
| Total volume of cooking tank (I)                             | 50,11                      |
| Usable volume up to the height drain of the cooking tank (I) | 42,61                      |
| Usable volume of the cooking tank (max. line) (I)            | 37,41                      |
| Heating                                                      |                            |
| Heating elements (pc)                                        | 6 pc                       |
| Nominal el. input (kW)                                       | 9 kW                       |
| Nominal voltage                                              | 3 N - 50 Hz / 400V         |
| Nominal current                                              | 13,5 A                     |
| Thermostat range (°C)                                        | 50-250°C                   |
| Possible cooking temperature (°C)                            | 50-250°C                   |
| Water, valve, protection                                     |                            |
| Cold water connection (")                                    | 3/4                        |
| Index of protection                                          | IP 41                      |
| Filling the tap water with the button                        | yes                        |
| Construction, savings, safety                                |                            |
| Tap for cold water                                           | yes                        |
| Double insulation on cables and wires (silicone protection)  | yes                        |
| Rounded edges without danger corners and protrusions         | yes                        |
| Adjustable feet                                              | yes                        |
| Weight (kg)                                                  | 125 kg                     |
| Options for extra fees according of valid Price list         |                            |
| Square steamer                                               | yes (extra fee)            |