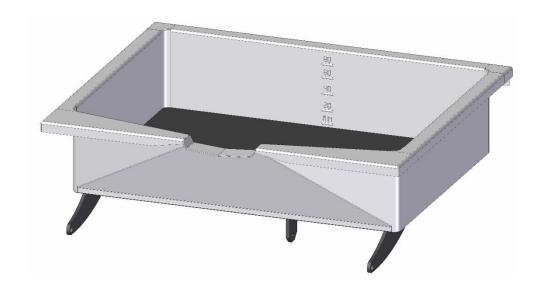

#### **Cast-iron tank**

**Cast-iron** bottom of cooking tank is more suitable for dishes with a juicier base. The dishes are heated by burners located under the tank. They can be simply covered with lid and tipped out using a rotating wheel.