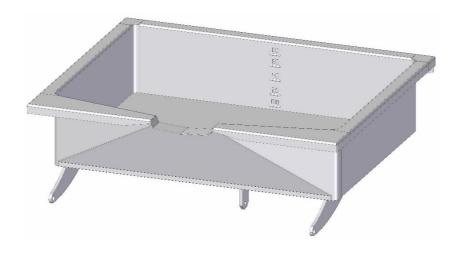

cold water
- control panel, thermostat range 50°C 250°C
- power supply: electricity
- fast heating of cooking tank
- 9 tubes chrome-plated burner for even heat distribution and energy saving
- quiet, safe, and noiseless operation
- low operating costs
- self-supporting massive and solid construction
- tank placed in the shaped top plate "U"gutter for waste collection
- rounded edges without danger corners and protrusions
- double insulation on cables and wires (silicone protection)
- manual opening lid
- adjustable feet
- simple operation



## Standard accessories included in

the price:

- hatch
- cold water battery for steaming
- turning wheel
- adjustable feet

## Available accessories for sales

price:

-square steamer for dumplings



## **Front panel**



#### Stainless steel tank





# **Technical descriptions**

| Line                                                         | 900                        |
|--------------------------------------------------------------|----------------------------|
| Туре                                                         | PE-980                     |
| Description                                                  | electric tilting bratt pan |
| Front panel                                                  | classic analogy            |
| Bottom of cooking tank                                       | stainless steel            |
| External dimensions (mm)                                     | 900x900x900                |
| Dimensions of cooking tank (mm)                              | 800x600x192                |
| Total volume