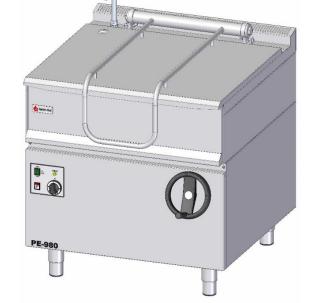

Product: Tilting bratt pan - electric Type: PE-980

Producer: **Gastro-Haal, s.r.o.** Country of origin: **SK** 

#### **Purpose**

Electric tilting bratt pan is used for heat treatment of food by frying in oil or stewing in water (in juice). It is intended for large-scale kitchens as a school canteen, restaurants, hospitals, all types of canteens, including of military, etc. The most frequently prepared dishes in frying pan are rice, pancakes, ragout, sauté, schnitzels, etc.

Stainless steel bottom of cooking tank is more suitable for dishes with a juicier base. The dishes are heated by burners located under the tank. They can be simply covered with lid and tipped out using a rotating wheel.

#### **Features of PE-980:**

- stainless steel tank
- rotating wheel for tilting
- square tank
- volume 80 litres
- button for filling of water, tap for cold water
- control panel, thermostat range 50°C 250°C
- power supply: electricity
- fast heating of cooking tank
- 9 tubes chrome-plated burner for even heat distribution and energy saving
- quiet, safe, and noiseless operation
- low operating costs
- self-supporting massive and solid construction
- tank placed in the shaped top plate "U"gutter for waste collection
- rounded edges without danger corners and protrusions
- double insulation on cables and wires (silicone protection)
- manual opening lid
- adjustable feet
- simple operation