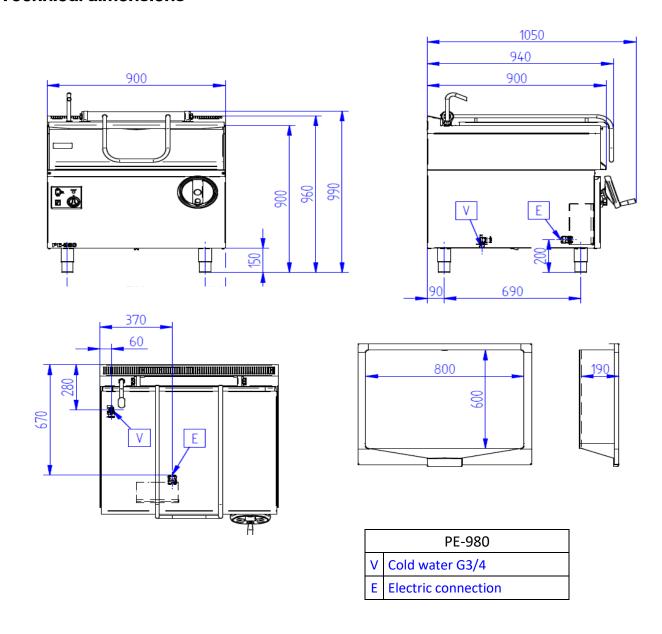

## **Technical dimensions**

# **Technical descriptions**

| Line                                                         | 900                        |
|--------------------------------------------------------------|----------------------------|
| Туре                                                         | PE-980                     |
| Description                                                  | electric tilting bratt pan |
| Front panel                                                  | classic analogy            |
| Bottom of cooking tank                                       | stainless steel            |
| External dimensions (mm)                                     | 900x900x900                |
| Dimensions of cooking tank (mm)                              | 800x600x192                |
| Total volume of cooking tank (I)                             | 94,61                      |
| Usable volume up to the height drain of the cooking tank (I) | 82,31                      |
| Usable volume of the cooking tank (max. line) (I)            | 75,21                      |
| Heating                                                      |                            |
| Heating elements (pc)                                        | 9 pc                       |
| Nominal el. input (kW)                                       | 13,5 kW                    |
| Nominal voltage                                              | 3 N - 50 Hz / 400V         |
| Nominal current                                              | 21 A                       |
| Thermostat range (°C)                                        | 50-250°C                   |
| Possible cooking temperature (°C)                            | 50-250°C                   |
| Maximum highest cooking temperature by setting up to 250 °C  | 280-300°C                  |
| Water, valve, protection                                     |                            |
| Cold water connection (")                                    | 3/4                        |
| Index of protection                                          | IP 41                      |
| Filling the tap water with the button                        | yes                        |
| Construction, savings, safety                                |                            |
| Tap for cold water                                           | yes                        |
| Double insulation on cables and wires (silicone protection)  | yes                        |
| Rounded edges without danger corners and protrusions         | yes                        |
| Adjustable feet                                              | yes                        |
| Weight (kg)                                                  | 160 kg                     |
| Options for extra fees according of valid Price list         |                            |
| Square steamer                                               | yes (extra fee)            |