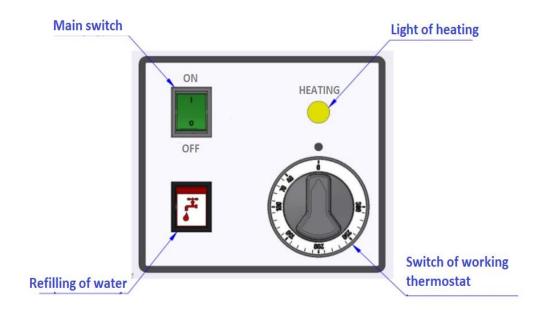

or filling of water, tap for cold water
- control panel, thermostat range 50°C 250°C
- power supply: electricity
- fast heating of cooking tank
- 9 tubes chrome-plated burner for even heat distribution and energy saving
- quiet, safe, and noiseless operation
- low operating costs
- self-supporting massive and solid construction
- tank placed in the shaped top plate "U"gutter for waste collection
- rounded edges without danger corners and protrusions
- double insulation on cables and wires (silicone protection)
- manual opening lid
- adjustable feet
- simple operation



## Standard accessories included in

the price:

- hatch
- cold water battery for steaming
- turning wheel
- adjustable feet

## Available accessories for sales

price:

-square steamer for dumplings



## **Front panel**



#### Stainless steel tank





# **Technical descriptions**

| Line                                                         | 900                        |
|--------------------------------------------------------------|----------------------------|
| Туре                                                         | PE-980                     |
| Description                                                  | electric tilting bratt pan |
| Front panel                                                  | classic analogy            |
| Bottom of cooking tank                                       | stainless steel            |
| External dimensions (mm)                                     | 900x900x900                |
| Dimensions of cooking tank (mm)                              | 800x600x192