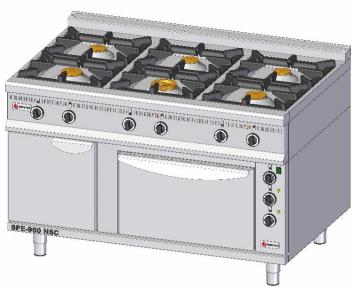

Type: SPE-960 NSC

Country of origin: SR

Product: Producer:

# Combined range Gastro-Haal, s.r.o.

### Features of SPE-960 NSC:

- **Upper part:** cooker with gas burners for cooking 6 powerful gas burners
- Lower part: static / hot air oven for baking
- 3 inserts
- material inside the oven is stainless steel
- power supply: electricity
- upper and lower heating element
- temperature regulation in the oven from 50  $^{\circ}$  C to 320  $^{\circ}$  C
- separately controllable fan, sound signaling
- -1 cabinet with storage space