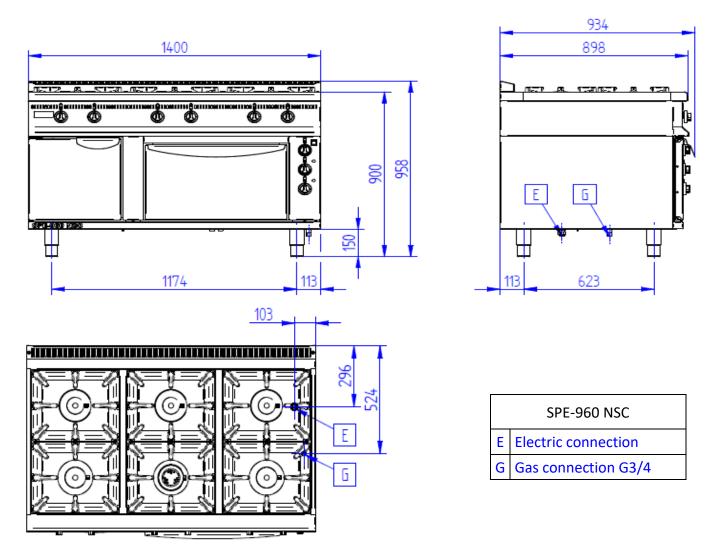

## **Technical descriptions**

| Line                                                 | 900              |
|------------------------------------------------------|------------------|
| Туре                                                 | SPE-960 NSC      |
| Description                                          | combined range   |
| External dimensions (mm)                             | 1400x900x900 mm  |
| Gas burners (pc)                                     | 6pc              |
| Type of oven                                         | static, hot air  |
| Heating                                              |                  |
| Gas connection (")                                   | 1/2"             |
| Input of burners (kW)                                | 3x3,7/2x4,8/1x7  |
| Input of oven (kW)                                   | 4,1 kW           |
| Input in total (kW)                                  | 27,7             |
| Nominal current (A)                                  | 10               |
| Nominal voltage (V)                                  | 3 N - 400V, 50Hz |
| Nominal gas pressure (G-20) kPa                      | 2                |
| Nominal gas pressure G31-propan-I3P (kPa)            | 3,7              |
| Gas consumption G20-I2H (m³/h)                       | 2,77             |
| Gas consumption G31 propane - I3P (m³/h)             | 1,07             |
| Gas consumption G31 propane - I3P (kg/hod)           | 2,17             |
| Thermostat range (°C)                                | 50-300 °C        |
| Possible cooking temperature (°C)                    | 50-320 °C        |
| Protection                                           |                  |
| Index of protection                                  | IP 41            |
| Construction, savings, safety                        |                  |
| Inserts in oven (pc)                                 | Зрс              |
| Sound signaling                                      | yes              |
| Rounded edges without danger corners and protrusions | yes              |
| Adjustable feet                                      | yes              |
| Weight (kg)                                          | 150 kg           |
| Options for extra fees according of valid Price list |                  |
| Enameled trays                                       | yes (extra fee)  |
| Stainless steel rack                                 | yes (extra fee)  |
| Grid for small pots (reduction on burner)            | free of charge   |

## **Technical dimensions**

GASTRO - HAAL, s.r.o. IČO: 31435076 Považská 16, 940 67 Nové Zámky +421 35 6 430 115 DIČ: 2020413659 IČ DPH: SK2020413659 gastro@gastrohaal.sk www.gastrohaal.sk