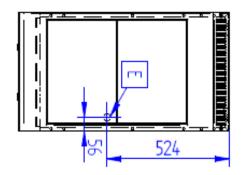

| roomnour par amotoro                                 |                           |
|------------------------------------------------------|---------------------------|
| Line                                                 | 900                       |
| Type                                                 | VE-920 A                  |
| Description                                          | electric stove with stand |
| External dimensions (mm)                             | 480x900x900               |
| Electric heating plates (pc)                         | 2 square (415x293 mm)     |
| Heating                                              |                           |
| Input of heating plates (kW)                         | 4x3 kW                    |
| Input in total (kW)                                  | 6kW                       |
| Nominal voltage                                      | 3 N - 400V, 50 Hz         |
| Nominal current (A)                                  | 13,5 A                    |
| Protection                                           |                           |
| Index of protection                                  | IP 41                     |
| Construction, savings, safety                        |                           |
| Rounded edges without danger corners and protrusions | yes                       |
| Adjustable feet                                      | yes                       |
| Weight (kg)                                          | 90 kg                     |
| Options for extra fees according of valid Price list |                           |
| Enameled trays                                       | yes (extra fee)           |
| Stainless steel rack                                 | yes (extra fee)           |

## **Technical dimensions**