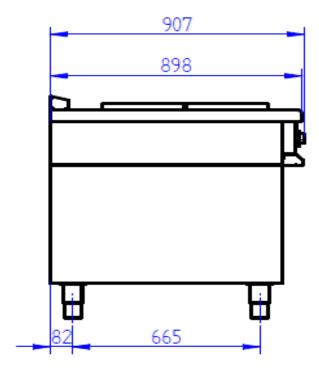

| roomnour par amotoro                                 |                           |
|------------------------------------------------------|---------------------------|
| Line                                                 | 900                       |
| Type                                                 | VE-920 A                  |
| Description                                          | electric stove with stand |
| External dimensions (mm)                             | 480x900x900               |
| Electric heating plates (pc)                         | 2 square (415x293 mm)     |
| Heating                                              |                           |
| Input of heating plates (kW)                         | 4x3 kW                    |
| Input in total (kW)                                  | 6kW                       |
| Nominal voltage                                      | 3 N - 400V, 50 Hz         |
| Nominal current (A)                                  | 13,5 A                    |
| Protection                                           |                           |
| Index of protection                                  | IP 41                     |
| Construction, savings, safety                        |                           |
| Rounded edges without danger corners and protrusions | yes                       |
| Adjustable feet                                      | yes                       |
| Weight (kg)                                          | 90 kg                     |
| Options for extra fees according of valid Price list |                           |
| Enameled trays                                       | yes (extra fee)           |
| Stainless steel rack                                 | yes (extra fee)           |

## **Technical dimensions**