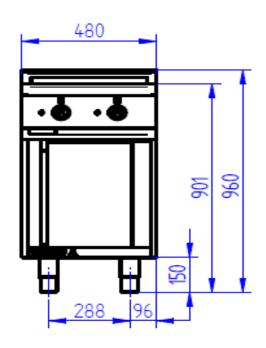

| roomnour par amotoro                                 |                           |
|------------------------------------------------------|---------------------------|
| Line                                                 | 900                       |
| Type                                                 | VE-920 A                  |
| Description                                          | electric stove with stand |
| External dimensions (mm)                             | 480x900x900               |
| Electric heating plates (pc)                         | 2 square (415x293 mm)     |
| Heating                                              |                           |
| Input of heating plates (kW)                         | 4x3 kW                    |
| Input in total (kW)                                  | 6kW                       |
| Nominal voltage                                      | 3 N - 400V, 50 Hz         |
| Nominal current (A)                                  | 13,5 A                    |
| Protection                                           |                           |
| Index of protection                                  | IP 41                     |
| Construction, savings, safety                        |                           |
| Rounded edges without danger corners and protrusions | yes                       |
| Adjustable feet                                      | yes                       |
| Weight (kg)                                          | 90 kg                     |
| Options for extra fees according of valid Price list |                           |
| Enameled trays                                       | yes (extra fee)           |
| Stainless steel rack                                 | yes (extra fee)           |

## **Technical dimensions**