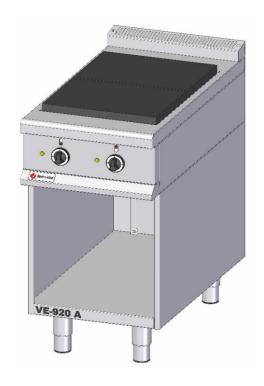

Product: Stove with stand - electric

Producer: Gastro-Haal, s.r.o.

Type: **VE-920 A**Country of origin: **SR** 

## **Purpose**

Electric stove with stand serves for large-capacity cooking of meals. It is designed for food establishments such as school canteens, restaurants, hospitals, factory catering, military units and others. Thanks to the high quality stainless steel material and components. It is extremely resistent, economical, and powerful device that facilitates cooking in a large capacity.

## Features of VE-740 A:

**Upper part** 2 powerful square cooking plates **Construction**:

- self-supporting massive and solid construction
- rounded edges without dangerous corners and protrusions
- slope design of the chimney on the top plate for safety
- removable chimney in the back of the device
- pedestal as a storage space
- adjustable feet
- simple operation, low consumption and low operating costs