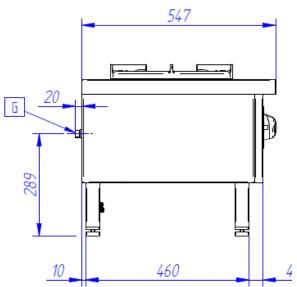

## **TECHNICKÉ PARAMETRY**

| Označení                                        | P.STP-10               |
|-------------------------------------------------|------------------------|
| Produktovářada                                  | Practic                |
| Zařízení                                        | plynová ohřívací židle |
| Vnější rozměry (mm) šxhxv                       | 503x547x484 mm         |
| Horák rozměry (mm) šxh                          | 123x207 mm             |
| Hmotnost (kg)                                   | 20 kg                  |
| Ohřev                                           |                        |
| Přípojka plynu (")                              | 1/2"                   |
| Tepelný příkon G20 – I2H (kW)                   | 10 kW                  |
| Jmenovitý tlak plynu G20 – I2H ) (kPa)          | 2 kPa                  |
| Spotřeba plynu G20 – I2H (m³/h)                 | 1 m³/h                 |
| Krytí                                           |                        |
| KrytíIP                                         | IP 41                  |
| Stupeň krytí ovládacích prvku                   | IP 65                  |
| Konstrukce, úspora, bezpečnost                  |                        |
| Zaoblené hrany bez nebezpečných rohu a výčnělku | ano                    |
| Nastavitelné nožičky                            | ano                    |
| Info                                            |                        |
| G20-I2H=zemníplyn                               |                        |

## PŘIPOJOVACÍ ROZMĚRY

|   | P.STP-10              |
|---|-----------------------|
| 6 | Pripojenie plynu G1/2 |