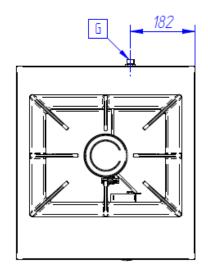

## PŘIPOJOVACÍ ROZMĚRY

|   | P.STP-10              |
|---|-----------------------|
| 6 | Pripojenie plynu G1/2 |