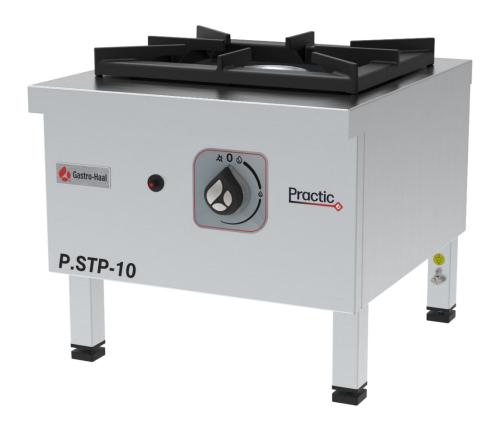

# **TECHNICKÝ LIST**

Produkt: Ohřívací židle elektrická

Označení: P.STE-6H Produktová řada: Practic

Výrobce: **Gastro-Haal, s.r.o.** Země původu: **Slovenská republika** 

#### Použití

Elektrická ohřívací židle s jednou hranatou plotnou slouží k přihřívání jídel, udržování jídel v teple před výdejem. Nejčastější uplatnění mají v provozech společného stravování, jako jsou **školní jídelny, restaurace, nemocnice, vývařovny a další. Jsou** mimořádně odolné **s velkou plochou.** 

# TOP 3 vlastnosti ohřevných židlí Gastro-Haal z produktového radu Practic jsou:

- ✓ Velká ohřevná plocha, vhodné pro malé aj velký objemy hrnců, kastrolů.
- ✓ Jednoduché ovládaní, nízká spotřeba
- ✓ Samonosná, masívní a pevná konstrukce, dlouhá životnost.

## **TECHNICKÉ PARAMETRY**

| Označení                                        | P.STP-10               |
|-------------------------------------------------|------------------------|
| Produktovářada                                  | Practic                |
| Zařízení                                        | plynová ohřívací židle |
| Vnější rozměry (mm) šxhxv                       | 503x547x484 mm         |
| Horák rozměry (mm) šxh                          | 123x207 mm             |
| Hmotnost (kg)                                   | 20 kg                  |
| Ohřev                                           |                        |
| Přípojka plynu (")                              | 1/2"                   |
| Tepelný příkon G20 – I2H (kW)                   | 10 kW                  |
| Jmenovitý tlak plynu G20 – I2H ) (kPa)          | 2 kPa                  |
| Spotřeba plynu G20 – I2H (m³/h)                 | 1 m³/h                 |
| Krytí                                           |                        |
| KrytíIP                                         | IP 41                  |
| Stupeň krytí ovládacích prvku                   | IP 65                  |
| Konstrukce, úspora, bezpečnost                  |                        |
| Zaoblené hrany bez nebezpečných rohu a výčnělku | ano                    |
| Nastavitelné nožičky                            | ano                    |
| Info                                            |                        |
| G20-I2H=zemníplyn                               |                        |