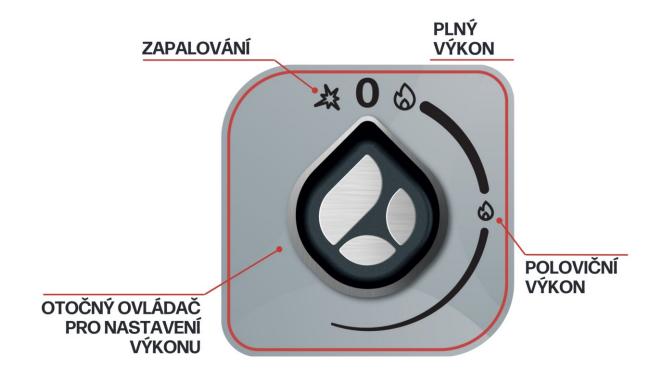

### **OVLÁDANIE PLYNOVÝCH OHŘEVNÝCH ŽIDLÍ**

hlavní ovládač pro nastavení výkonu ohřevu

#### Stupně výkonu ohřevu

**0** = vypnutý stav bez ohrevu / **Iskra** = zapľovanie / **Malý plameň** = poloviční výkon, snížený příkon / **Velký plameň** = plný výkon, úplné otevření příkonu