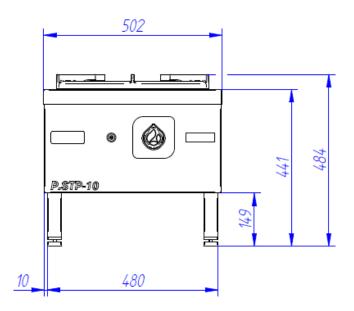

## **TECHNICKÉ PARAMETRY**

| Označení                                        | P.STP-10               |
|-------------------------------------------------|------------------------|
| Produktovářada                                  | Practic                |
| Zařízení                                        | plynová ohřívací židle |
| Vnější rozměry (mm) šxhxv                       | 503x547x484 mm         |
| Horák rozměry (mm) šxh                          | 123x207 mm             |
| Hmotnost (kg)                                   | 20 kg                  |
| Ohřev                                           |                        |
| Přípojka plynu (")                              | 1/2"                   |
| Tepelný příkon G20 – I2H (kW)                   | 10 kW                  |
| Jmenovitý tlak plynu G20 – I2H ) (kPa)          | 2 kPa                  |
| Spotřeba plynu G20 – I2H (m³/h)                 | 1 m³/h                 |
| Krytí                                           |                        |
| KrytíIP                                         | IP 41                  |
| Stupeň krytí ovládacích prvku                   | IP 65                  |
| Konstrukce, úspora, bezpečnost                  |                        |
| Zaoblené hrany bez nebezpečných rohu a výčnělku | ano                    |
| Nastavitelné nožičky                            | ano                    |
| Info                                            |                        |
| G20-I2H=zemníplyn                               |                        |