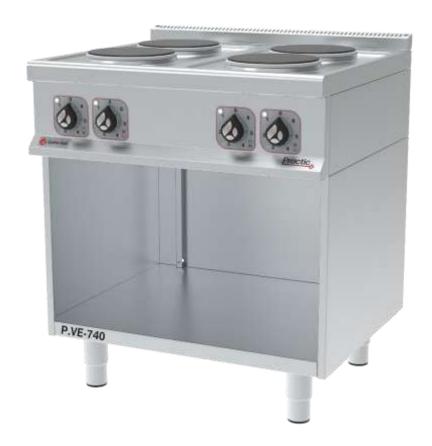

## **TECHNICKÝ LIST**

Produkt: Varidlo elektrické

Označenie: P.VE-740 A

Produktová rada: Practic

Výrobca: **Gastro-Haal, s.r.o.**Krajina výroby: **Slovenská republika** 

#### Používanie

Elektrické varidlo slúži na veľkokapacitné varenie jedál. Najčastejšie uplatnenie majú v prevádzkach spoločného stravovania, akými sú školské jedálne, reštaurácie, nemocnice, vojenské jednotky a ďalšie.

## **TECHNICKÉ PARAMETRE**

| Rada                                              | 900                             |
|---------------------------------------------------|---------------------------------|
| Označenie                                         | P.VE-740 A                      |
| Produktová rada                                   | Practic                         |
| Zariadenie                                        | elektrické varidlo s podstavcom |
| Vonkajšie rozmery (mm) šxhxv                      | 800x700x900 mm                  |
| Elektrické platne (ks)                            | 4 okrúhle (Ø 220 mm)            |
| Hmotnosť (kg)                                     | 60 kg                           |
| Ohrev                                             |                                 |
| Príkon platní (kW)                                | 4x2,6 kW                        |
| Tepelný príkon spolu (kW)                         | 10,5 kW                         |
| Menovité napätie (V)                              | 3 N - 400V, 50Hz                |
| Menovitý prúd (A)                                 | 20 A                            |
| Krytie                                            |                                 |
| Krytie IP                                         | IP 41                           |
| Stupeň krytia ovládacích prvkov                   | IP 65                           |
| Konštrukcia, úspora, bezpečnosť                   |                                 |
| Zaoblené hrany bez nebezpečných rohov a výčnelkov | áno                             |
| Nastaviteľné stoličky                             | áno                             |