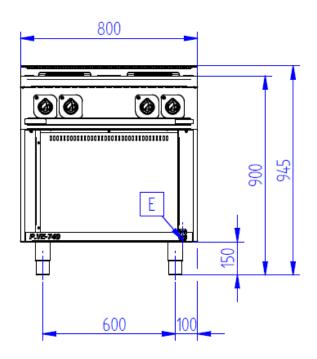

## **TECHNICKÉ PARAMETRE**

| Rada                                              | 900                             |
|---------------------------------------------------|---------------------------------|
| Označenie                                         | P.VE-740 A                      |
| Produktová rada                                   | Practic                         |
| Zariadenie                                        | elektrické varidlo s podstavcom |
| Vonkajšie rozmery (mm) šxhxv                      | 800x700x900 mm                  |
| Elektrické platne (ks)                            | 4 okrúhle (Ø 220 mm)            |
| Hmotnosť (kg)                                     | 60 kg                           |
| Ohrev                                             |                                 |
| Príkon platní (kW)                                | 4x2,6 kW                        |
| Tepelný príkon spolu (kW)                         | 10,5 kW                         |
| Menovité napätie (V)                              | 3 N - 400V, 50Hz                |
| Menovitý prúd (A)                                 | 20 A                            |
| Krytie                                            |                                 |
| Krytie IP                                         | IP 41                           |
| Stupeň krytia ovládacích prvkov                   | IP 65                           |
| Konštrukcia, úspora, bezpečnosť                   |                                 |
| Zaoblené hrany bez nebezpečných rohov a výčnelkov | áno                             |
| Nastaviteľné stoličky                             | áno                             |

## PRIPOJOVACIE ROZMERY

|   | P.VE-740             |
|---|----------------------|
| Е | Pripojenie elektriny |