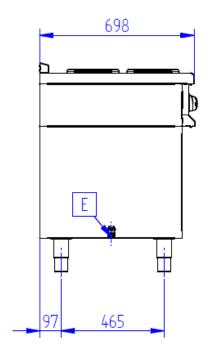

## PRIPOJOVACIE ROZMERY

|   | P.VE-740             |
|---|----------------------|
| Е | Pripojenie elektriny |