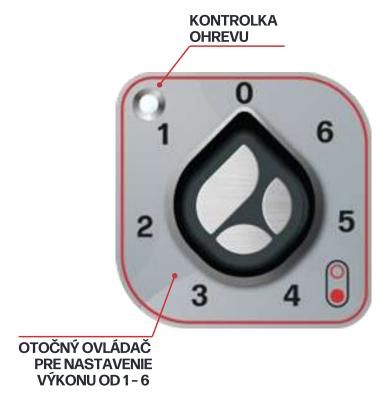

## **OVLÁDANIE PLYNOVÝCH VARIDIEL**

 hlavný otočný ovládač pre nastavenie výkonu ohrevu, kontrolka signalizujúca priebeh ohrevu

#### 6 stupňov výkonu ohrevu