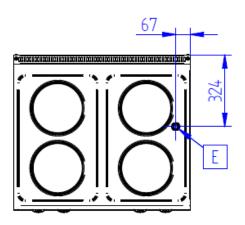

## PRIPOJOVACIE ROZMERY

|   | P.VE-740             |
|---|----------------------|
| Е | Pripojenie elektriny |