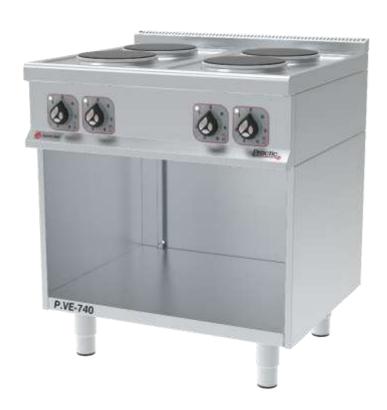

## **TECHNICKÝ LIST**

Produkt: Varidlo elektrické

Označenie: P.VE-740 A

Produktová rada: Practic

Výrobca: **Gastro-Haal, s.r.o.**Krajina výroby: **Slovenská republika** 

## **TECHNICKÉ PARAMETRE**

| Rada                                              | 900                             |
|---------------------------------------------------|---------------------------------|
| Označenie                                         | P.VE-740 A                      |
| Produktová rada                                   | Practic                         |
| Zariadenie                                        | elektrické varidlo s podstavcom |
| Vonkajšie rozmery (mm) šxhxv                      | 800x700x900 mm                  |
| Elektrické platne (ks)                            | 4 okrúhle (Ø 220 mm)            |
| Hmotnosť (kg)                                     | 60 kg                           |
| Ohrev                                             |                                 |
| Príkon platní (kW)                                | 4x2,6 kW                        |
| Tepelný príkon spolu (kW)                         | 10,5 kW                         |
| Menovité napätie (V)                              | 3 N - 400V, 50Hz                |
| Menovitý prúd (A)                                 | 20 A                            |
| Krytie                                            |                                 |
| Krytie IP                                         | IP 41                           |
| Stupeň krytia ovládacích prvkov                   | IP 65                           |
| Konštrukcia, úspora, bezpečnosť                   |                                 |
| Zaoblené hrany bez nebezpečných rohov a výčnelkov | áno                             |
| Nastaviteľné stoličky                             | áno                             |