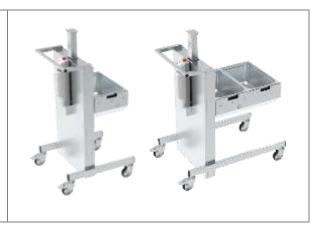

## **PRÍSLUŠENSTVO**

### Príslušenstvo za príplatok podľa cenníka

#### Elektrický zdvíhací vozík

AZV 2/1GN

1312x660x1100mm

AZV 1/1GN

680x660x1100mm

Nastaviteľné a automatické zdvíhacie vozíky na manipuláciu a prepravu potravín.