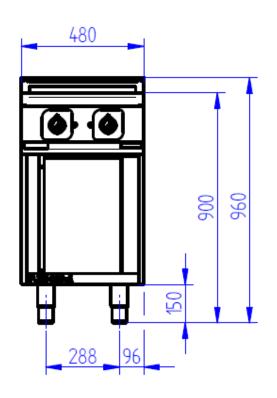

## **TECHNICKÉ PARAMETRE**

| Rada                                              | 900                             |
|---------------------------------------------------|---------------------------------|
| Označenie                                         | P.VE-920 A                      |
| Produktová rada                                   | Practic                         |
| Zariadenie                                        | elektrické varidlo s podstavcom |
| Vonkajšie rozmery (mm) šxhxv                      | 480x900x900 mm                  |
| Elektrické platne (ks)                            | 2 hranaté (415x293 mm)          |
| Hmotnosť (kg)                                     | 90 kg                           |
| Ohrev                                             |                                 |
| Príkon platní (kW)                                | 2x3 kW                          |
| Tepelný príkon spolu (kW)                         | 6 kW                            |
| Menovité napätie (V)                              | 3 N - 400V, 50Hz                |
| Menovitý prúd (A)                                 | 13,5 A                          |
| Krytie                                            |                                 |
| Krytie IP                                         | IP 41                           |
| Stupeň krytia ovládacích prvkov                   | IP 65                           |
| Konštrukcia, úspora, bezpečnosť                   |                                 |
| Zaoblené hrany bez nebezpečných rohov a výčnelkov | áno                             |
| Nastaviteľné stoličky                             | áno                             |

### PRIPOJOVACIE ROZMERY

|   | P.VE-920             |
|---|----------------------|
| E | Pripojenie elektriny |