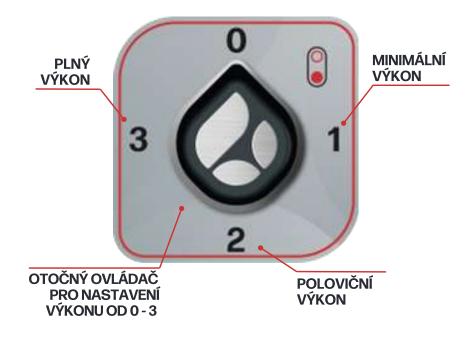

#### **OVLÁDANIE PLYNOVÝCH VARIDIEL**

• hlavný otočný gombík pre nastavenie výkonu ohrevu

#### 3 úrovne stupňov ohrevu

**0** - Bez ohrevu / **1** = Minimálny výkon / **2** = Polovičný výkon / **3** = Plný výkon