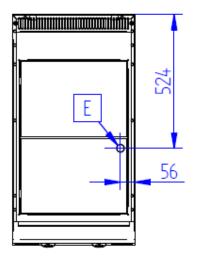

### PRIPOJOVACIE ROZMERY

|   | P.VE-920             |
|---|----------------------|
| E | Pripojenie elektriny |