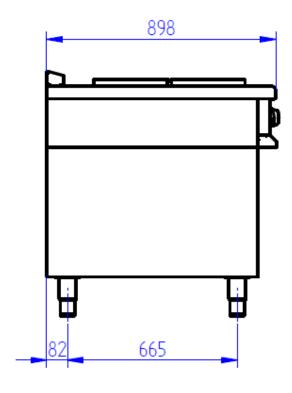

## **TECHNICKÉ PARAMETRE**

| Rada                                              | 900                             |
|---------------------------------------------------|---------------------------------|
| Označenie                                         | P.VE-920 A                      |
| Produktová rada                                   | Practic                         |
| Zariadenie                                        | elektrické varidlo s podstavcom |
| Vonkajšie rozmery (mm) šxhxv                      | 480x900x900 mm                  |
| Elektrické platne (ks)                            | 2 hranaté (415x293 mm)          |
| Hmotnosť (kg)                                     | 90 kg                           |
| Ohrev                                             |                                 |
| Príkon platní (kW)                                | 2x3 kW                          |
| Tepelný príkon spolu (kW)                         | 6 kW                            |
| Menovité napätie (V)                              | 3 N - 400V, 50Hz                |
| Menovitý prúd (A)                                 | 13,5 A                          |
| Krytie                                            |                                 |
| Krytie IP                                         | IP 41                           |
| Stupeň krytia ovládacích prvkov                   | IP 65                           |
| Konštrukcia, úspora, bezpečnosť                   |                                 |
| Zaoblené hrany bez nebezpečných rohov a výčnelkov | áno                             |
| Nastaviteľné stoličky                             | áno                             |