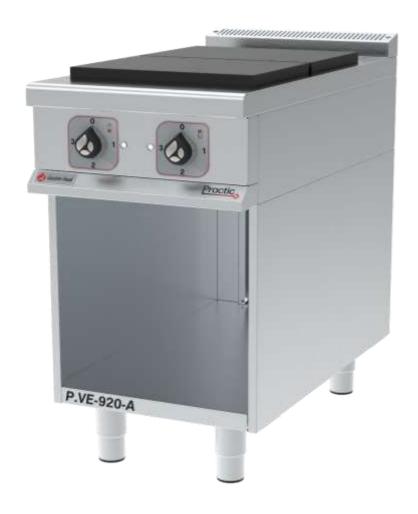

## **TECHNICKÝ LIST**

Produkt: Varidlo elektrické

Označenie: P.VE-920 A

Produktová rada: Practic

Výrobca: **Gastro-Haal, s.r.o.** Krajina výroby: **Slovenská republika** 

#### Používanie

Elektrické varidlo slúži na veľkokapacitné varenie jedál. Najčastejšie uplatnenie majú v prevádzkach spoločného stravovania, akými sú školské jedálne, reštaurácie, nemocnice, vojenské jednotky a ďalšie

## **TECHNICKÉ PARAMETRE**

| Rada                                              | 900                             |
|---------------------------------------------------|---------------------------------|
| Označenie                                         | P.VE-920 A                      |
| Produktová rada                                   | Practic                         |
| Zariadenie                                        | elektrické varidlo s podstavcom |
| Vonkajšie rozmery (mm) šxhxv                      | 480x900x900 mm                  |
| Elektrické platne (ks)                            | 2 hranaté (415x293 mm)          |
| Hmotnosť (kg)                                     | 90 kg                           |
| Ohrev                                             |                                 |
| Príkon platní (kW)                                | 2x3 kW                          |
| Tepelný príkon spolu (kW)                         | 6 kW                            |
| Menovité napätie (V)                              | 3 N - 400V, 50Hz                |
| Menovitý prúd (A)                                 | 13,5 A                          |
| Krytie                                            |                                 |
| Krytie IP                                         | IP 41                           |
| Stupeň krytia ovládacích prvkov                   | IP 65                           |
| Konštrukcia, úspora, bezpečnosť                   |                                 |
| Zaoblené hrany bez nebezpečných rohov a výčnelkov | áno                             |
| Nastaviteľné stoličky                             | áno                             |