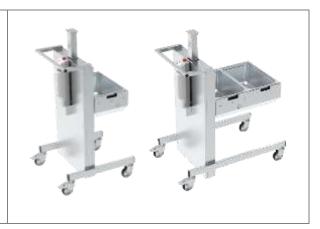

#### Elektrický zdvíhací vozík

AZV 2/1GN

1312x660x1100mm

**AZV 1/1GN** 

680x660x1100mm

Nastaviteľné a automatické zdvíhacie vozíky na manipuláciu a prepravu potravín.